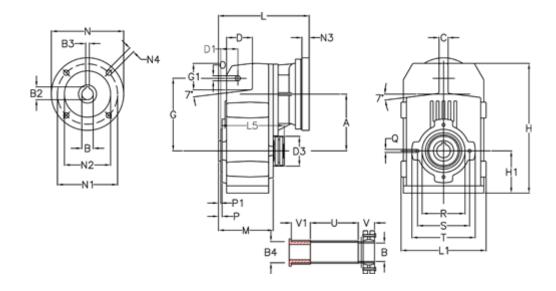

## **Measures**

| A = 112.50 | D1 = 35.0 | I5 = 159.5 | P1                                   | = 3.0   | V = 41  |
|------------|-----------|------------|--------------------------------------|---------|---------|
| B = 25     | d3 = 77   | M = 100.5  | Q                                    | = M8x12 | V1 = 48 |
| B1 = 14    | G = 140   | N = 160    | R                                    | = 80    |         |
| B2 = 16.3  | G1 = 51.0 | N1 = 130   | S                                    | = 100   |         |
| B3 = 5     | H = 251.0 | N2 = 110   | Т                                    | = 120   |         |
| B4 = 25    | H1 = 84.0 | N4 = M8x16 | Tightening torque Nm adapter bushing | g = 6.0 |         |
| C = 20     | L = 185.5 | O = 11     | Tightening torque Nm shrink disc     | = 7.0   |         |
| D = 47.5   | L1 = 170  | P = 4.5    | U                                    | = 83.0  |         |